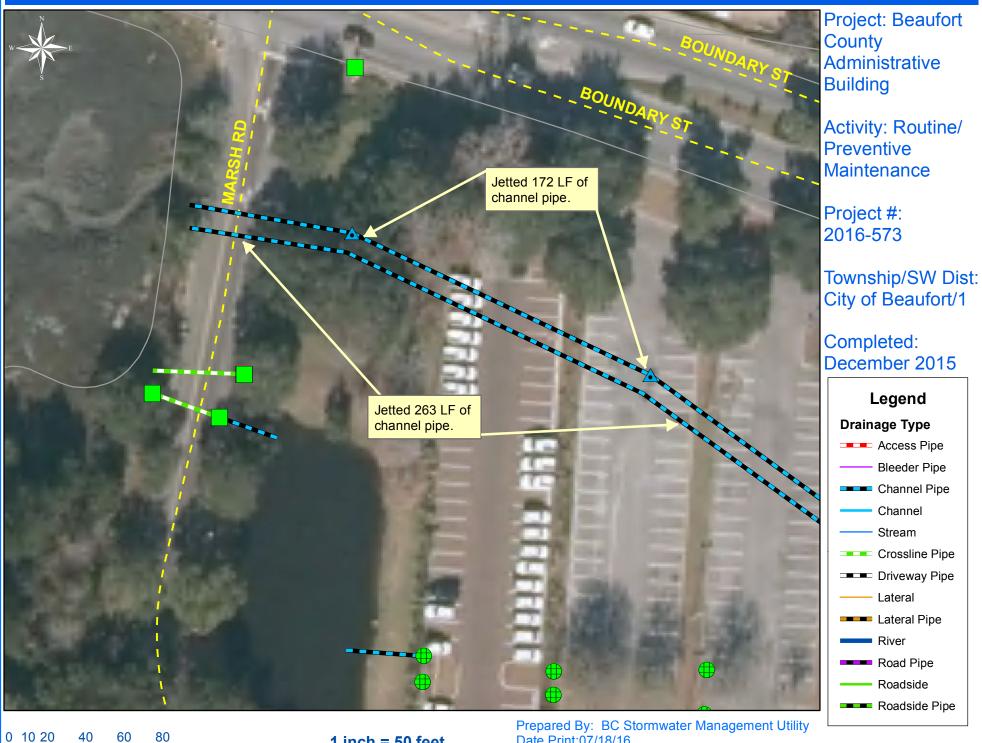

## Beaufort County Public Works Stormwater Infrastructure Project Summary

Project Summary: Beaufort County Adminstrative Building

Activity: Routine/Preventive Maintenance

Narrative Description of Project:

Project improved 435 L.F. of drainage system. Jetted 435 L.F. of channel pipe.

Duration: 12/14/15 - 12/16/15

| 2016-573 / Beaufort County Admin. Bldg                              | Labor<br>Hours      | Labor<br>Cost                 | Equipment<br>Cost          | Material<br>Cost         | Contractor<br>Cost      | Indirect<br>Labor           | Total Cost                    |
|---------------------------------------------------------------------|---------------------|-------------------------------|----------------------------|--------------------------|-------------------------|-----------------------------|-------------------------------|
| AUDIT / Audit Project<br>CPJ / Channel Pipe - Jetted                | 0.5<br>18.0         | \$11.75<br>\$427.74           | \$0.00<br>\$17.70          | \$0.00<br>\$24.72        | \$0.00<br>\$0.00        | \$6.62<br>\$269.40          | \$18.36<br>\$739.56           |
| ONJV / Onsite Job Visit                                             | 16.0                | \$512.58                      | \$56.64                    | \$12.72                  | \$0.00                  | \$329.12                    | \$911.06                      |
| PCAM / Pole Camera System<br>2016-573 / Beaufort County Admin. Bldg | 15.0<br><b>49.5</b> | \$330.54<br><b>\$1,282.61</b> | \$31.86<br><b>\$106.20</b> | \$9.54<br><b>\$46.98</b> | \$0.00<br><b>\$0.00</b> | \$208.71<br><b>\$813.84</b> | \$580.65<br><b>\$2,249.63</b> |
| Sub Total                                                           |                     |                               |                            |                          |                         |                             |                               |
|                                                                     |                     |                               |                            |                          |                         |                             |                               |
| Grand Total                                                         | 49.5                | \$1,282.61                    | \$106.20                   | \$46.98                  | \$0.00                  | \$813.84                    | \$2,249.63                    |